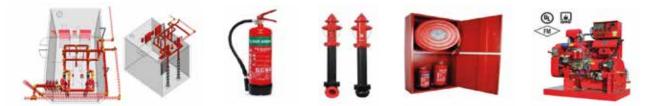

#### **2. FIRE FIGHTING SYSTEM**

Supply, Installation, maintain and Operation of Firefighting system & Pumping Station Supply:

Fire Detection System (Main Control Panel, Sub Control Panels System, Fire Detectors and Sprinkler System)

Fire Track (Armond , Arial, Tanker, firefighter, rescue track& ambulance)

Supply, Installation, maintain and Operation of Firefighting system & Pumping Station Supply:

NEW CONSTRACTION AND ALL STATION STORAGE TANK FIRE SYSTEM EQUIPMENTS