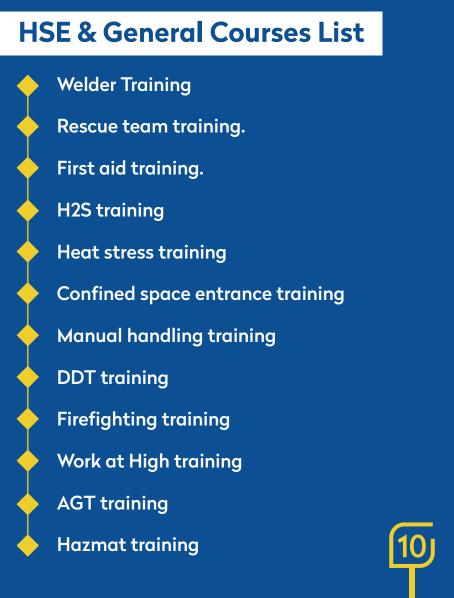

## **TRAINING COURSES LIST**

#### Lifting Courses List

Lifting supervisor training Lifting Plan training Banksman and slinger training Mobile crane operator assessment training Man-lift operator assessment training Forklift operator assessment training Sideboom operator assessment training Overhead crane operator assessment training Lorry loader operator assessment training Wheel loader operator assessment Banksman training **Flagman training Rigger training.** 