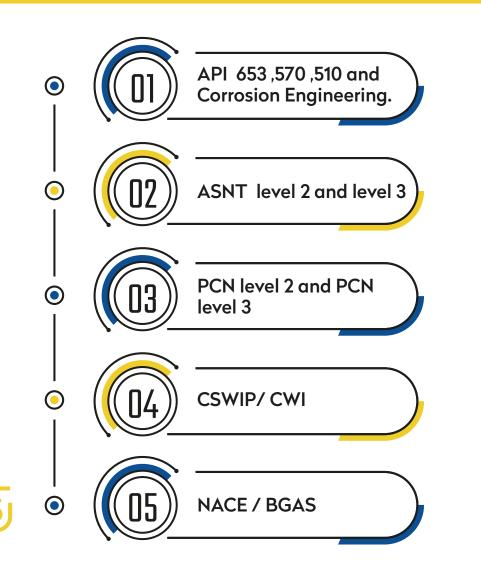

## **TRAINING COURSES LIST**

#### Lifting Courses List

Lifting supervisor training Lifting Plan training Banksman and slinger training Mobile crane operator assessment training Man-lift operator assessment training Forklift operator assessment training Sideboom operator assessment training Overhead crane operator assessment training Lorry loader operator assessment training Wheel loader operator assessment Banksman training **Flagman training Rigger training.** 